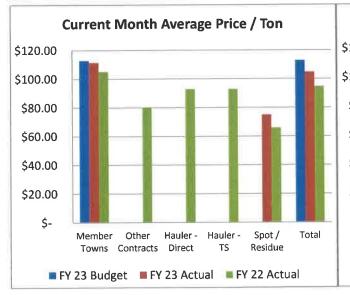

#### 5. Discussion of Information Reports

Committee Chairman Hunter requested Mr. Daley review the Informational Reports.

Mr. Daley stated we are reporting for the period ending 3/31/2023.

He said the property division generated \$868,000 in accrued revenue in March which was 27% above budget due to surplus reserve credits and interest income. Operating expenses were 52.5% below budget. Mr. Daley noted that MIRA's \$1.9 million operating contingency was allocated to the months of February through May so we will see that eliminate the deficit in Jets operating charges. He said year to date income in the Property Division stands at \$6.1 million which is \$2.3 million or 61% above budget.

Mr. Daley said the CSWS generated \$883,000 in in accrued revenue in March which was 26% above budget due to surplus other energy market revenues and interest earnings. He noted that other energy market revenue included our last sale of RECs from the resource recovery facility as well as net capacity payments resulting from reconfiguration auctions. Operating expenses in March were \$1.37 million which was 10% above budget due to MIRA Facility Operating Expense. Mr. Daley added that year to date CSWS operating expenses are 13.2% below budget and the operating loss is now 3.4% (\$188,000) worse than budget. He said we received 4,271 tons of MSW in March which was 30% below budget. We began receiving spot waste in April which will mitigate our potential delivery fee with Covanta and we are actively pursuing a new approach to enforcement with Ann Catino.