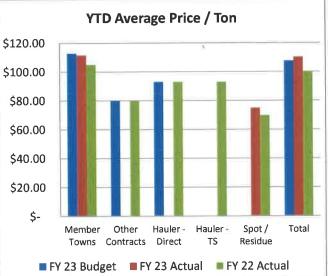

#### 5. Discussion of Information Reports

Committee Chairman Hunter requested Mr. Daley review the Informational Reports.

Mr. Daley stated we are reporting for the period ending 3/31/2023.

He said the property division generated \$868,000 in accrued revenue in March which was 27% above budget due to surplus reserve credits and interest income. Operating expenses were 52.5% below budget. Mr. Daley noted that MIRA's \$1.9 million operating contingency was allocated to the months of February through May so we will see that eliminate the deficit in Jets operating charges. He said year to date income in the Property Division stands at \$6.1 million which is \$2.3 million or 61% above budget.

Mr. Daley said the CSWS generated \$883,000 in in accrued revenue in March which was 26% above budget due to surplus other energy market revenues and interest earnings. He noted that other energy market revenue included our last sale of RECs from the resource recovery facility as well as net capacity payments resulting from reconfiguration auctions. Operating expenses in March were \$1.37 million which was 10% above budget due to MIRA Facility Operating Expense. Mr. Daley added that year to date CSWS operating expenses are 13.2% below budget and the operating loss is now 3.4% (\$188,000) worse than budget. He said we received 4,271 tons of MSW in March which was 30% below budget. We began receiving spot waste in April which will mitigate our potential delivery fee with Covanta and we are actively pursuing a new approach to enforcement with Ann Catino.